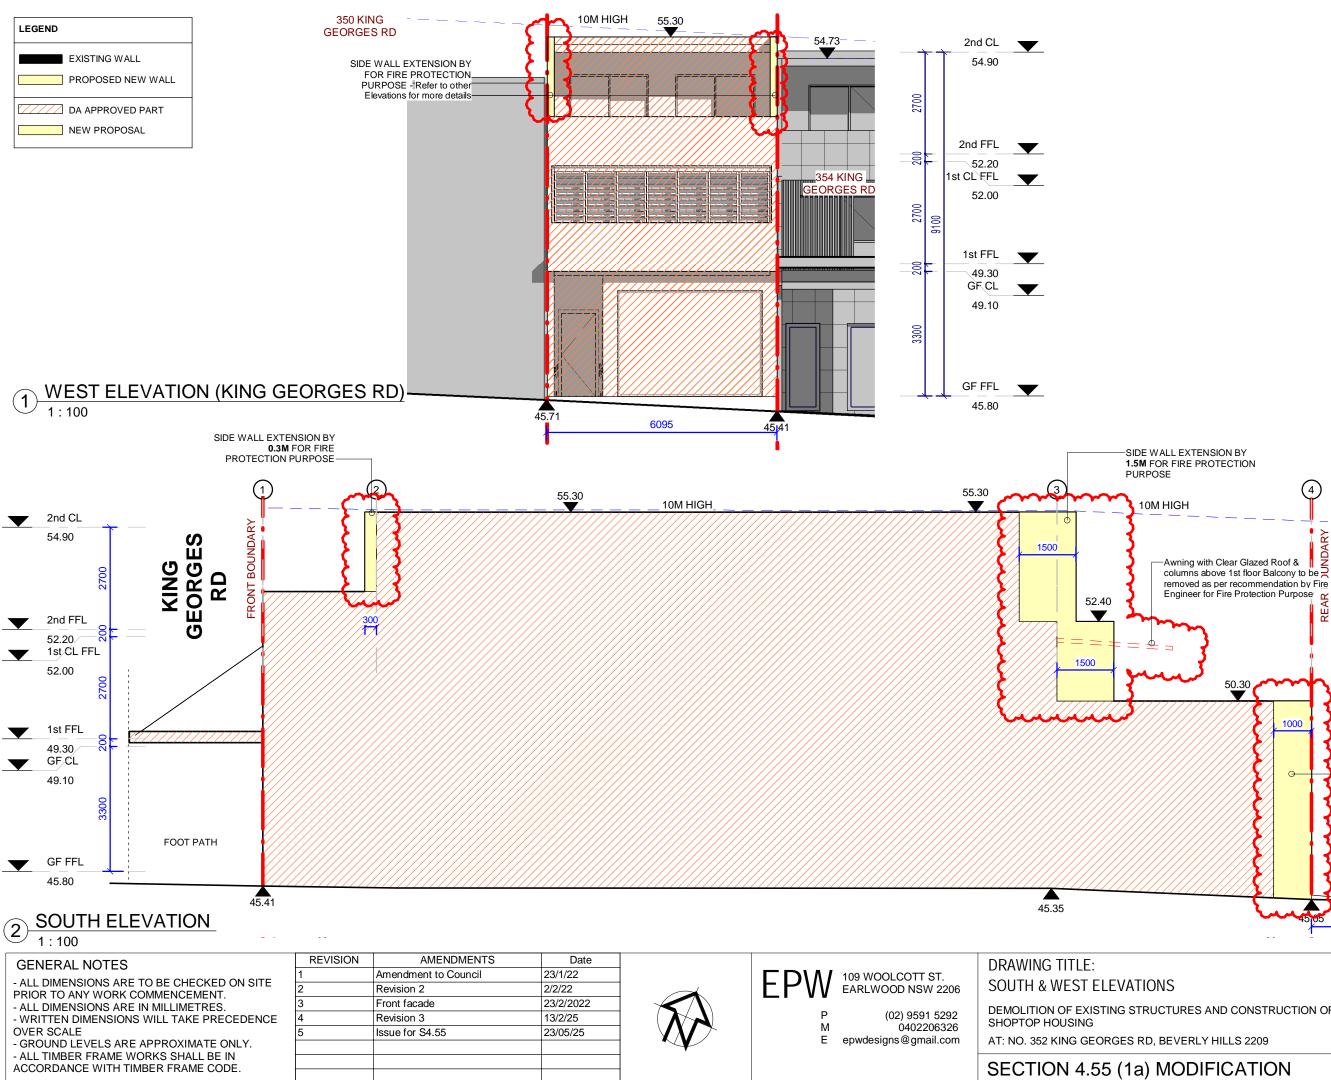

## DEMOLITION OF EXISTING STRUCTURES AND CONSTRUCTION OF A SHOPTOP HOUSING AT 352 KING GEORGES RD, BEVERLY HILLS 2209

## **GENERAL NOTES**

- ALL DIMENSIONS ARE TO BE CHECKED ON SITE PRIOR TO ANY WORK COMMENCEMENT.
- ALL DIMENSIONS ARE IN MILLIMETRES.
- WRITTEN DIMENSIONS WILL TAKE PRECEDENCE OVER SCALE
- GROUND LEVELS ARE APPROXIMATE ONLY. ALL TIMBER FRAME WORKS SHALL BE IN
- ACCORDANCE WITH TIMBER FRAME CODE.

| REVISION | AMENDMENTS           | Date      |  |
|----------|----------------------|-----------|--|
|          | Amendment to Council | 23/1/22   |  |
|          | Revision 2           | 2/2/22    |  |
|          | Front facade         | 23/2/2022 |  |
|          | Revision 3           | 13/2/25   |  |
|          | Issue for S4.55      | 23/05/25  |  |
|          |                      |           |  |
|          |                      |           |  |
|          |                      |           |  |

| EPW         | 109 WOOLCOTT ST.<br>EARLWOOD NSW 2206                |
|-------------|------------------------------------------------------|
| P<br>M<br>E | (02) 9591 5292<br>0402206326<br>epwdesigns@gmail.com |
|             |                                                      |

## DRAWING TITLE: BASIX COMMITMENTS

| DRAWING TITLE:                                                             | PLOT DATE: | 22/05/2025<br>4:59:53 PM |  |
|----------------------------------------------------------------------------|------------|--------------------------|--|
| BASIX COMMITMENTS                                                          | SCALE:     | (A3)                     |  |
| DEMOLITION OF EXISTING STRUCTURES AND CONSTRUCTION OF A<br>SHOPTOP HOUSING | SCALL.     | (43)                     |  |
|                                                                            |            | LAL                      |  |
| AT: NO. 352 KING GEORGES RD, BEVERLY HILLS 2209                            | DRAWN BY:  | LN                       |  |
| SECTION 4.55 (1a) MODIFICATION                                             | SHEET:     | S4.55 00                 |  |