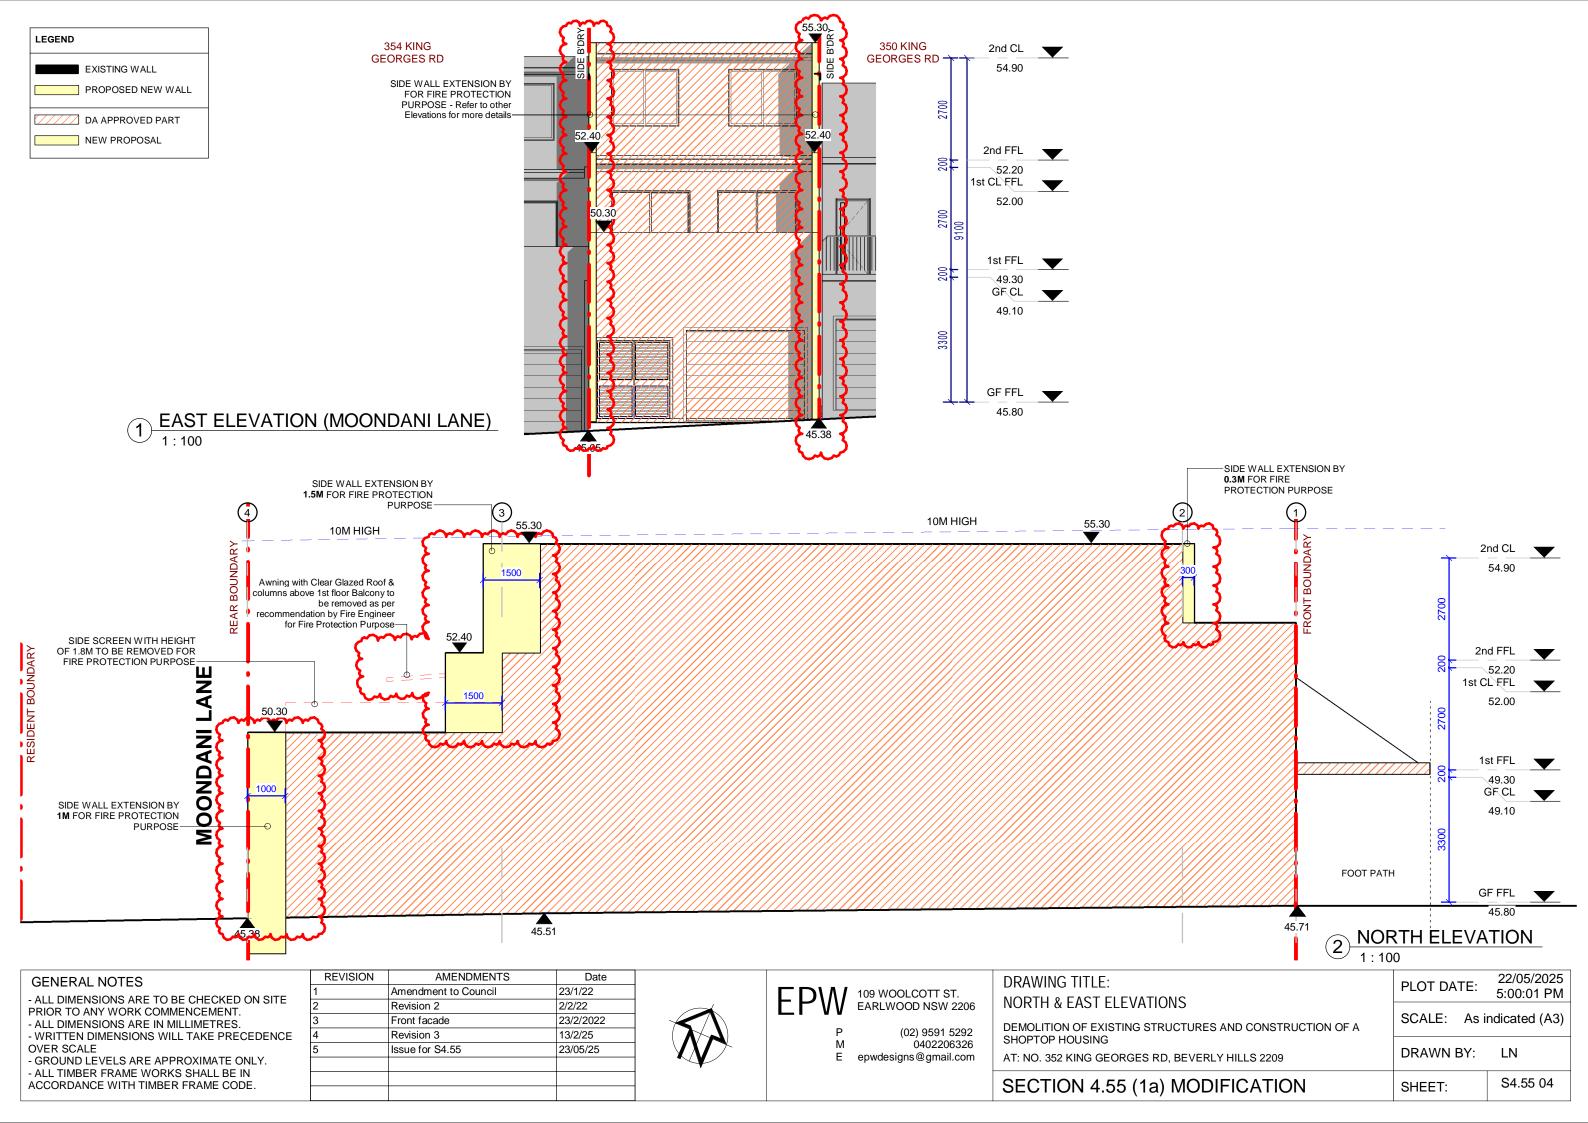

## DEMOLITION OF EXISTING STRUCTURES AND CONSTRUCTION OF A SHOPTOP HOUSING AT 352 KING GEORGES RD, BEVERLY HILLS 2209

## **GENERAL NOTES**

- ALL DIMENSIONS ARE TO BE CHECKED ON SITE PRIOR TO ANY WORK COMMENCEMENT.
- ALL DIMENSIONS ARE IN MILLIMETRES.
- WRITTEN DIMENSIONS WILL TAKE PRECEDENCE OVER SCALE
- GROUND LEVELS ARE APPROXIMATE ONLY. ALL TIMBER FRAME WORKS SHALL BE IN
- ACCORDANCE WITH TIMBER FRAME CODE.

| REVISION | AMENDMENTS           | Date      |  |
|----------|----------------------|-----------|--|
|          | Amendment to Council | 23/1/22   |  |
|          | Revision 2           | 2/2/22    |  |
|          | Front facade         | 23/2/2022 |  |
|          | Revision 3           | 13/2/25   |  |
|          | Issue for S4.55      | 23/05/25  |  |
|          |                      |           |  |
|          |                      |           |  |
|          |                      |           |  |

| EPW         | 109 WOOLCOTT ST.<br>EARLWOOD NSW 2206                |
|-------------|------------------------------------------------------|
| P<br>M<br>E | (02) 9591 5292<br>0402206326<br>epwdesigns@gmail.com |
|             |                                                      |

## DRAWING TITLE: BASIX COMMITMENTS

| DRAWING TITLE:                                                             | PLOT DATE: | 22/05/2025<br>4:59:53 PM |  |
|----------------------------------------------------------------------------|------------|--------------------------|--|
| BASIX COMMITMENTS                                                          | SCALE:     | (A3)                     |  |
| DEMOLITION OF EXISTING STRUCTURES AND CONSTRUCTION OF A<br>SHOPTOP HOUSING | SCALL.     | (43)                     |  |
|                                                                            |            | LAL                      |  |
| AT: NO. 352 KING GEORGES RD, BEVERLY HILLS 2209                            | DRAWN BY:  | LN                       |  |
| SECTION 4.55 (1a) MODIFICATION                                             | SHEET:     | S4.55 00                 |  |