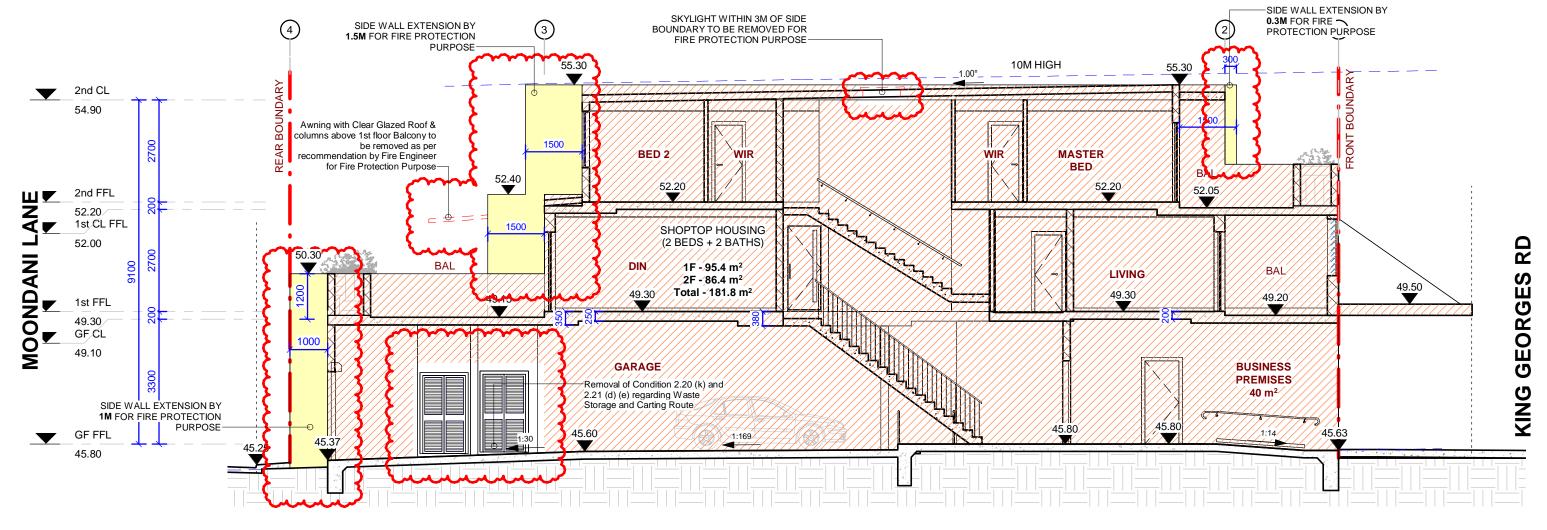

## DEMOLITION OF EXISTING STRUCTURES AND CONSTRUCTION OF A SHOPTOP HOUSING AT 352 KING GEORGES RD, BEVERLY HILLS 2209

## **GENERAL NOTES**

- ALL DIMENSIONS ARE TO BE CHECKED ON SITE PRIOR TO ANY WORK COMMENCEMENT.
- ALL DIMENSIONS ARE IN MILLIMETRES.
- WRITTEN DIMENSIONS WILL TAKE PRECEDENCE OVER SCALE
- GROUND LEVELS ARE APPROXIMATE ONLY. ALL TIMBER FRAME WORKS SHALL BE IN
- ACCORDANCE WITH TIMBER FRAME CODE.

| REVISION | AMENDMENTS           | Date      |  |
|----------|----------------------|-----------|--|
|          | Amendment to Council | 23/1/22   |  |
|          | Revision 2           | 2/2/22    |  |
|          | Front facade         | 23/2/2022 |  |
|          | Revision 3           | 13/2/25   |  |
|          | Issue for S4.55      | 23/05/25  |  |
|          |                      |           |  |
|          |                      |           |  |
|          |                      |           |  |

| EPW         | 109 WOOLCOTT ST.<br>EARLWOOD NSW 2206                |
|-------------|------------------------------------------------------|
| P<br>M<br>E | (02) 9591 5292<br>0402206326<br>epwdesigns@gmail.com |
|             |                                                      |

## DRAWING TITLE: BASIX COMMITMENTS

| DRAWING TITLE:                                                             | PLOT DATE: | 22/05/2025<br>4:59:53 PM |  |
|----------------------------------------------------------------------------|------------|--------------------------|--|
| BASIX COMMITMENTS                                                          | SCALE:     | (A3)                     |  |
| DEMOLITION OF EXISTING STRUCTURES AND CONSTRUCTION OF A<br>SHOPTOP HOUSING | SCALL.     | (43)                     |  |
|                                                                            |            | LAL                      |  |
| AT: NO. 352 KING GEORGES RD, BEVERLY HILLS 2209                            | DRAWN BY:  | LN                       |  |
| SECTION 4.55 (1a) MODIFICATION                                             | SHEET:     | S4.55 00                 |  |