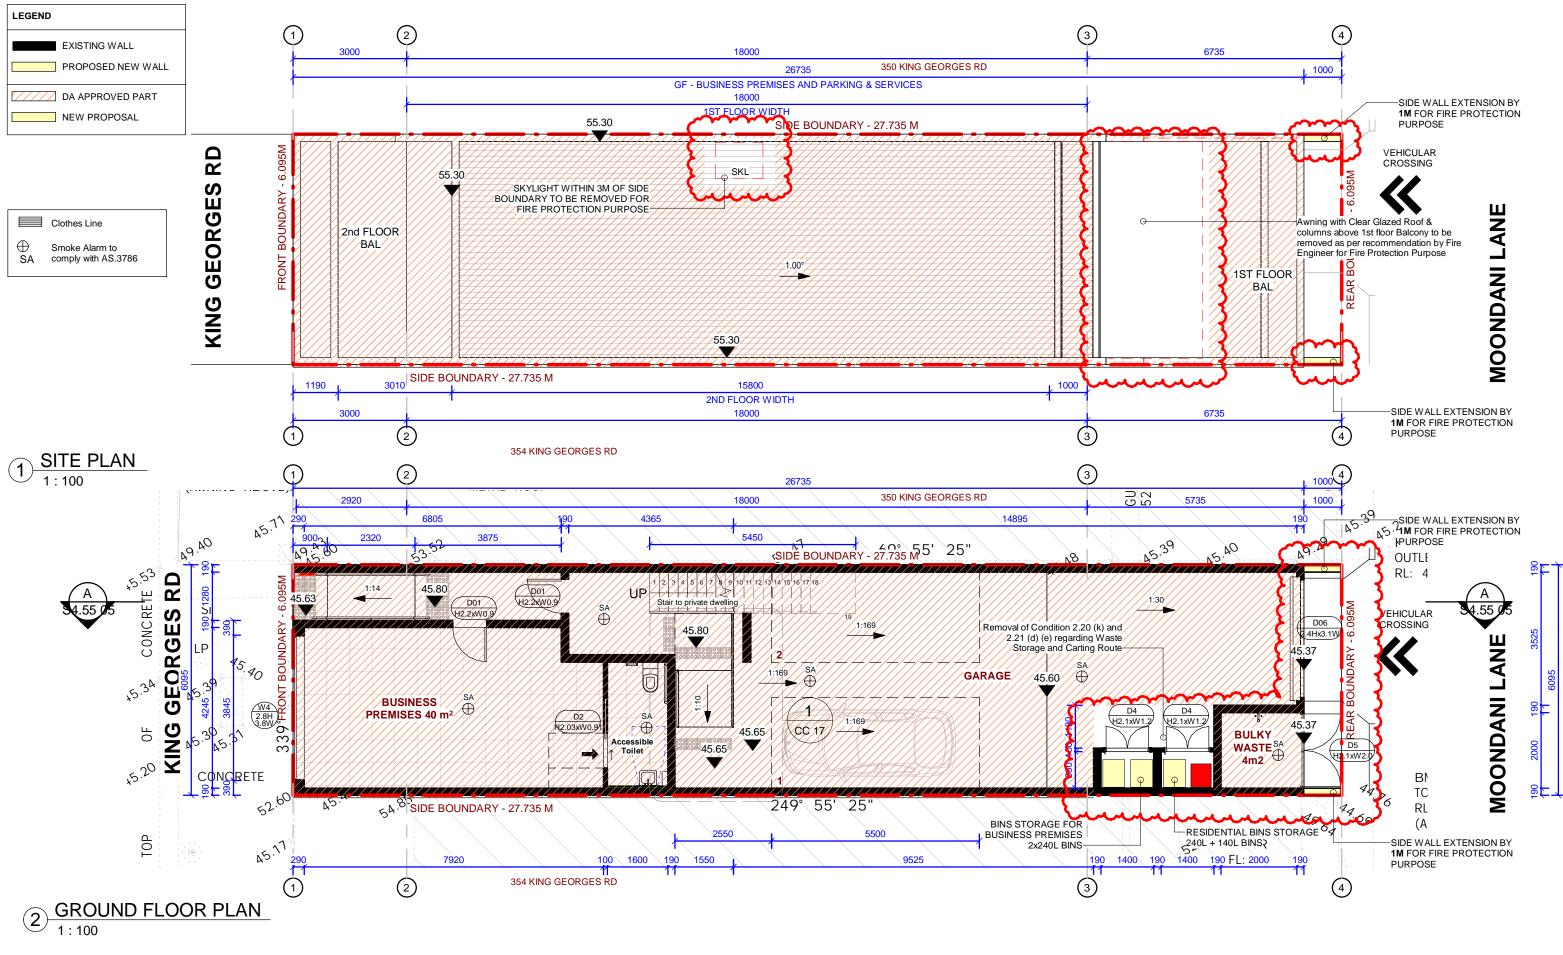

## DEMOLITION OF EXISTING STRUCTURES AND CONSTRUCTION OF A SHOPTOP HOUSING AT 352 KING GEORGES RD, BEVERLY HILLS 2209