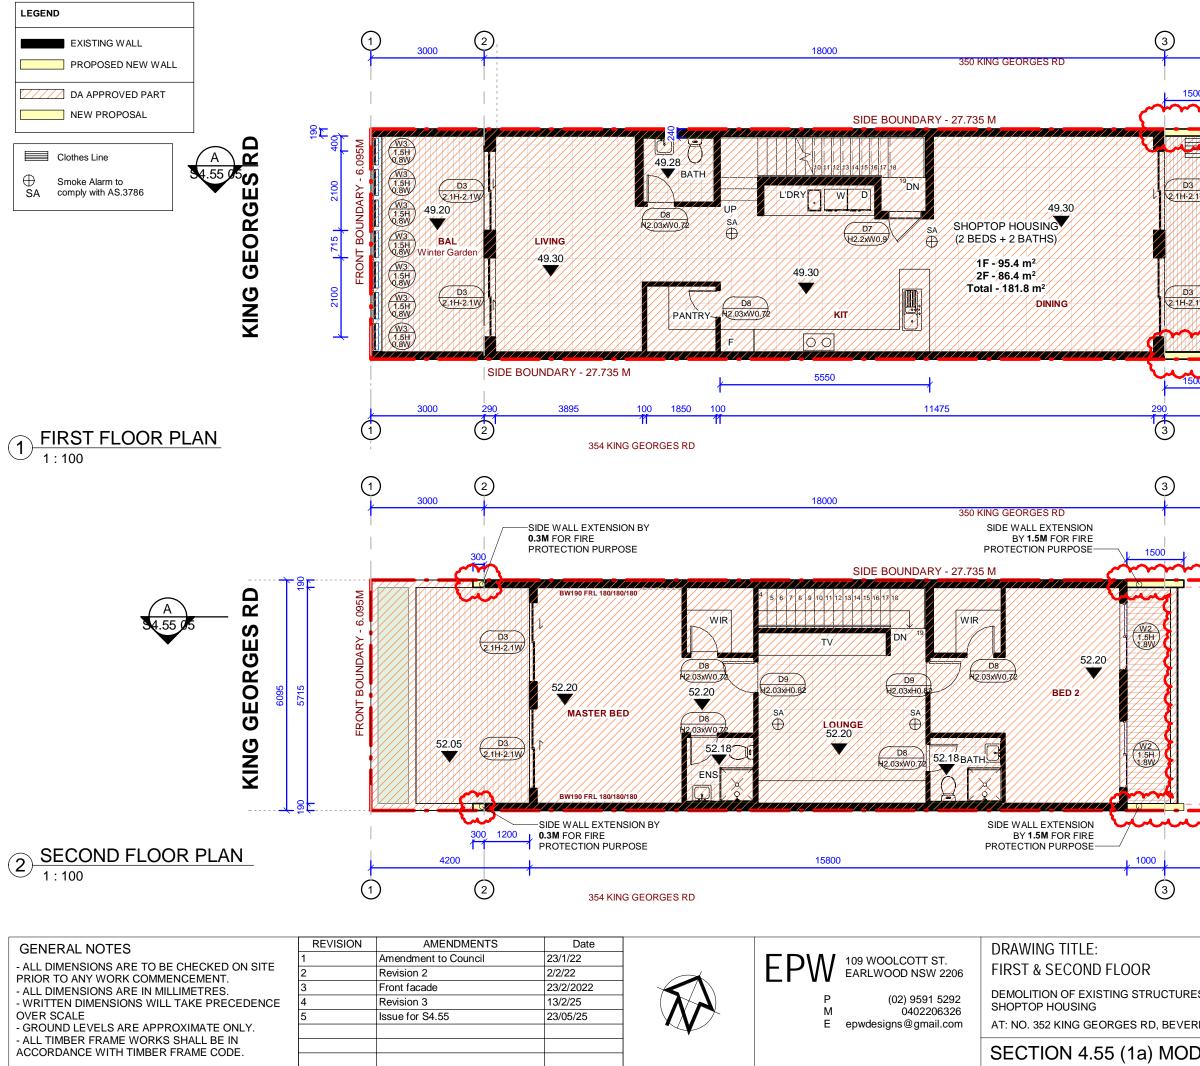

## DEMOLITION OF EXISTING STRUCTURES AND CONSTRUCTION OF A SHOPTOP HOUSING AT 352 KING GEORGES RD, BEVERLY HILLS 2209

## **GENERAL NOTES**

- ALL DIMENSIONS ARE TO BE CHECKED ON SITE PRIOR TO ANY WORK COMMENCEMENT.
- ALL DIMENSIONS ARE IN MILLIMETRES.
- WRITTEN DIMENSIONS WILL TAKE PRECEDENCE OVER SCALE
- GROUND LEVELS ARE APPROXIMATE ONLY. ALL TIMBER FRAME WORKS SHALL BE IN
- ACCORDANCE WITH TIMBER FRAME CODE.

| REVISION | AMENDMENTS           | Date      |  |
|----------|----------------------|-----------|--|
|          | Amendment to Council | 23/1/22   |  |
|          | Revision 2           | 2/2/22    |  |
|          | Front facade         | 23/2/2022 |  |
|          | Revision 3           | 13/2/25   |  |
|          | Issue for S4.55      | 23/05/25  |  |
|          |                      |           |  |
|          |                      |           |  |
|          |                      |           |  |

| EPW         | 109 WOOLCOTT ST.<br>EARLWOOD NSW 2206                |
|-------------|------------------------------------------------------|
| P<br>M<br>E | (02) 9591 5292<br>0402206326<br>epwdesigns@gmail.com |
|             |                                                      |

## DRAWING TITLE: BASIX COMMITMENTS

| DRAWING TITLE:                                                             | PLOT DATE: | 22/05/2025<br>4:59:53 PM |  |
|----------------------------------------------------------------------------|------------|--------------------------|--|
| BASIX COMMITMENTS                                                          | SCALE:     | (A3)                     |  |
| DEMOLITION OF EXISTING STRUCTURES AND CONSTRUCTION OF A<br>SHOPTOP HOUSING | SCALL.     | (43)                     |  |
|                                                                            |            | LAL                      |  |
| AT: NO. 352 KING GEORGES RD, BEVERLY HILLS 2209                            | DRAWN BY:  | LN                       |  |
| SECTION 4.55 (1a) MODIFICATION                                             | SHEET:     | S4.55 00                 |  |